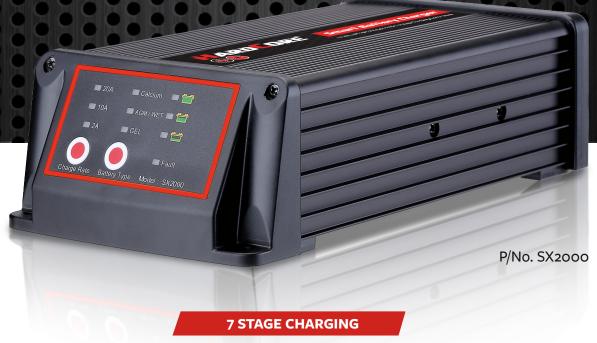

## **INCLINED PLANE DISPLAY**

The buttons and LEDs are displayed on an inclined surface, angled towards the users. This makes it convenient to check the settings and charging status indicated by the LEDs.